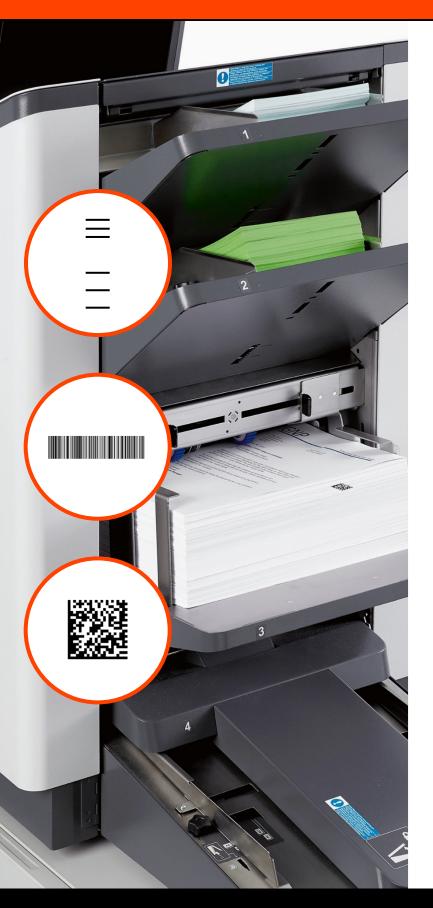

Your new Quadient folder-inserter includes onboard "intelligence" as a standard feature. It can read and execute assembly instructions embedded in barcodes printed directly onto your business documents. This technology ensures the right pages go into each customer's envelope. You'll realize enhanced automation and process integrity that can make a measurable impact on your business.

To help you maximize your folder-inserter's capabilities, you'll also receive a trial version of OMS-500 Cloud, Quadient's easy-to-use output management software. This software makes it quick and simple to add security barcodes to your documents.